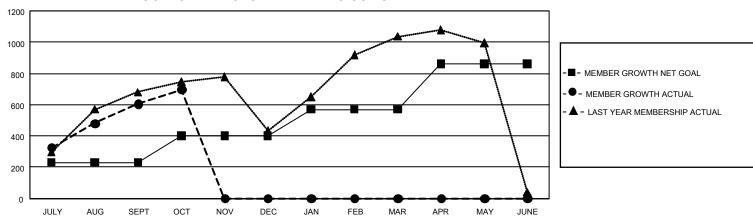

## GOALS AND ACTUAL MEMBERS CUMULATIVE

| DROPPED CLUBS: 2 |     | 200 CLUBS OF 477 ADDED 1<br>OR MORE NEW MEMBERS | GENDER DISTRIBUTION               |                |  |
|------------------|-----|-------------------------------------------------|-----------------------------------|----------------|--|
|                  |     |                                                 | MALE                              | 8,934 (62.05%) |  |
|                  |     |                                                 | FEMALE                            | 5,414 (37.60%) |  |
| DROPPED MEMBERS  |     |                                                 | NON BINARY                        | 0 (0.00%)      |  |
| DECEASED         | 14  |                                                 | PREFER NOT TO ANSWER              | 50 (0.35%)     |  |
| CLUB CANCELLED   | 0   |                                                 | TOTAL FAMILY UNIT MEMBERS         |                |  |
| OTHER            | 249 | CLICK HERE FOR                                  | TO THE TANKE TO STATE MEMBERS     |                |  |
| TOTAL            | 263 | CUMULATIVE MEMBERSHIP DATA                      | FAMILY MEMBERS PAYING HALF DUES 0 |                |  |

## GMT Constitutional Area 5 - E, Group N

REPORT DOES NOT INCLUDE CLUBS IN UNDISTRICTED AREAS.

| Clubs                 |               |           |               | Members               |                          |                         |                                              |
|-----------------------|---------------|-----------|---------------|-----------------------|--------------------------|-------------------------|----------------------------------------------|
| RESULTS FOR 2024-2025 |               |           |               | RESULTS FOR 2024-2025 |                          |                         |                                              |
| QUARTER               | NEW CLUB GOAL | NEW CLUBS | DROPPED CLUBS | QUARTER ME            | EMBER GROWTH NET<br>GOAL | MEMBER GROWTH<br>ACTUAL | DROPPED MEMBERS ACTUAL (including transfers) |
| JULY/AUG/SEPT         | 15            | 3         | 2             | JULY/AUG/SEPT         | 230                      | 912                     | 216                                          |
| OCT/NOV/DEC           | 3             | 0         | 0             | OCT/NOV/DEC           | 170                      | 150                     | 54                                           |
| JAN/FEB/MAR           | 9             | 0         | 0             | JAN/FEB/MAR           | 170                      | 0                       | 0                                            |
| APR/MAY/JUNE          | 6             | 0         | 0             | APR/MAY/JUNE          | 290                      | 0                       | 0                                            |