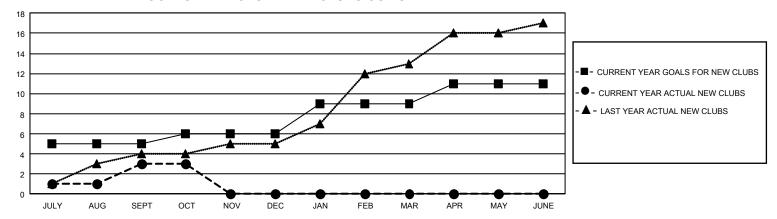

## GOALS AND ACTUAL NEW CLUBS CUMULATIVE

## GMT Constitutional Area 5 - E, Group N

REPORT DOES NOT INCLUDE CLUBS IN UNDISTRICTED AREAS.

| Clubs                 |               |           |               | Members               |                          |                         |                                              |
|-----------------------|---------------|-----------|---------------|-----------------------|--------------------------|-------------------------|----------------------------------------------|
| RESULTS FOR 2024-2025 |               |           |               | RESULTS FOR 2024-2025 |                          |                         |                                              |
| QUARTER               | NEW CLUB GOAL | NEW CLUBS | DROPPED CLUBS | QUARTER ME            | EMBER GROWTH NET<br>GOAL | MEMBER GROWTH<br>ACTUAL | DROPPED MEMBERS ACTUAL (including transfers) |
| JULY/AUG/SEPT         | 15            | 3         | 2             | JULY/AUG/SEPT         | 230                      | 912                     | 216                                          |
| OCT/NOV/DEC           | 3             | 0         | 0             | OCT/NOV/DEC           | 170                      | 150                     | 54                                           |
| JAN/FEB/MAR           | 9             | 0         | 0             | JAN/FEB/MAR           | 170                      | 0                       | 0                                            |
| APR/MAY/JUNE          | 6             | 0         | 0             | APR/MAY/JUNE          | 290                      | 0                       | 0                                            |